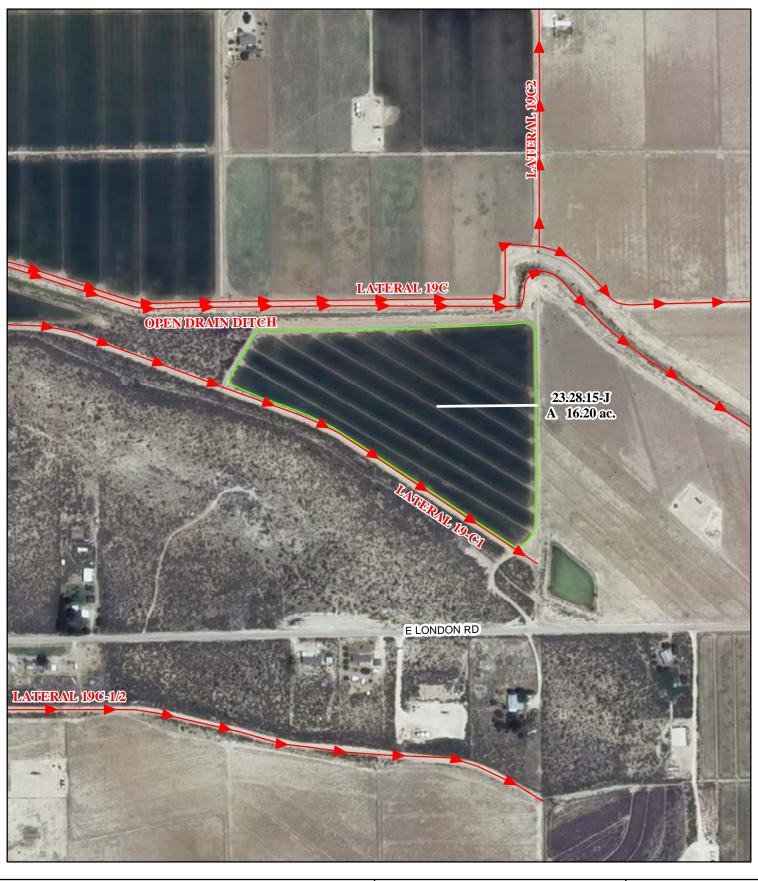

Subfile No.: 23.28.15-J

## f. Location and Amount of Irrigated Acreage:

Section 15, Township 23S, Range 28E, N.M.P.M.

Pt. SW1/4

16.20 acres

Total: 16.20 acres

As shown on the attached revised Hydrographic Survey Map for Subfile No. 23.28.15-J, and the CID Section Hydrographic Survey Map Sheet No. 18 (1999-2011), included in Part F of this Appendix, representing the Court record as of the date of the filing of this Decree.

# g. Amount of Water:

As set forth in Part B of this Appendix.

| ~     | <b>nd</b><br>Point of Diversion<br>Canals / Ditches | 2009 Digital Orthophotography<br>Grid Interval = 1000 | 1 | <b>STATE OF NEW MEXICO</b><br>Office of the State Engineer | Uffie Land Company<br>Subfile 23.28.15-J |
|-------|-----------------------------------------------------|-------------------------------------------------------|---|------------------------------------------------------------|------------------------------------------|
| Tract | Boundaries                                          | Scale $1 = 400$ '                                     |   | John R. D'Antonio, Jr., P.E., State Engineer               | 4/28/2011                                |
|       | Surface Water Only<br>Supplemental Groundwater      | 1:4,800                                               | Y | Pecos River Stream System<br>Carlsbad Irrigation District  | of the State change                      |
|       | Reservoir / Pond<br>No Right                        | 100 50 0 100 200 300 400 500                          |   | Hydrographic Survey<br>Township 23 D.D.                    | Interstate Stream Commission DET         |